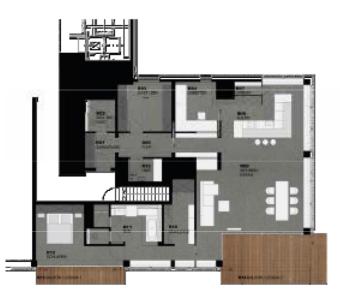

m.



The spatial boundaries of the existing apartment were dissolved in order to create a new structure with an open living and dining area at the heart of the space. With spectacular views on every side, the various spaces are all grouped around this central area. The interior design is characterized by the diverse views through the rooms and the optimal use of light. Connections between the rooms and the boundaries between one area and the next have become important design aspects. The layout plays with the different dimensions, with narrow passages leading the way and opening out into large rooms. These passages also offer additional storage space, tucked cleverly into the walls. The desire for privacy and quiet places of retreat is intertwined with communal and representative areas.



43 m² living 28 m² sleeping 28 m² kitchen 17 m² bathroom

## APARTMENTS B



Architect | Keggenhoff | Partner
Client | confidential
Gross floor area | 124/163 m²
Main materials | museum terrazzo, walnut, clear glass, quartz material
Address | Rheinauhafen, Germany
Completion | 2013