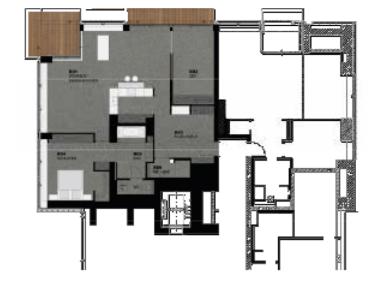

## SPOTLIGHT

The layout of this apartment is characterized by its openness. The rooms flow into each other to give a sense of the design as a unified whole rather than as a sequence of separate areas. The architectonic changes that have been made to the existing structure support the idea of the space as an open-plan room.

The spatial boundaries of the existing apartment were dissolved in order to create a new structure with an open living and dining area at the heart of the space. With spectacular views on every side, the various spaces are all grouped around this central area. The interior design is characterized by the diverse views through the rooms and the optimal use of light. Connections between the rooms and the boundaries between one area and the next have become important design aspects. The layout plays with the different dimensions, with narrow passages leading the way and opening out into large rooms. These passages also offer additional storage space, tucked cleverly into the walls. The desire for privacy and quiet places of retreat is intertwined with communal and representative areas.

43 m² living 28 m² sleeping 28 m² kitchen 17 m² bathroom