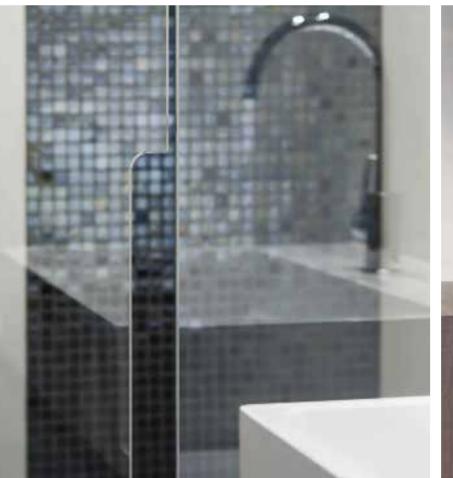

The spatial boundaries of the existing apartment were dissolved in order to create a new structure with an open living and dining area at the heart of the space. With spectacular views on every side, the various spaces are all grouped around this central area. The interior design is characterized by the diverse views through the rooms and the optimal use of light. Connections between the rooms and the boundaries between one area and the next have become important design aspects. The layout plays with the different dimensions, with narrow passages leading the way and opening out into large rooms. These passages also offer additional storage space, tucked cleverly into the walls. The desire for privacy and quiet places of retreat is intertwined with communal and representative areas.