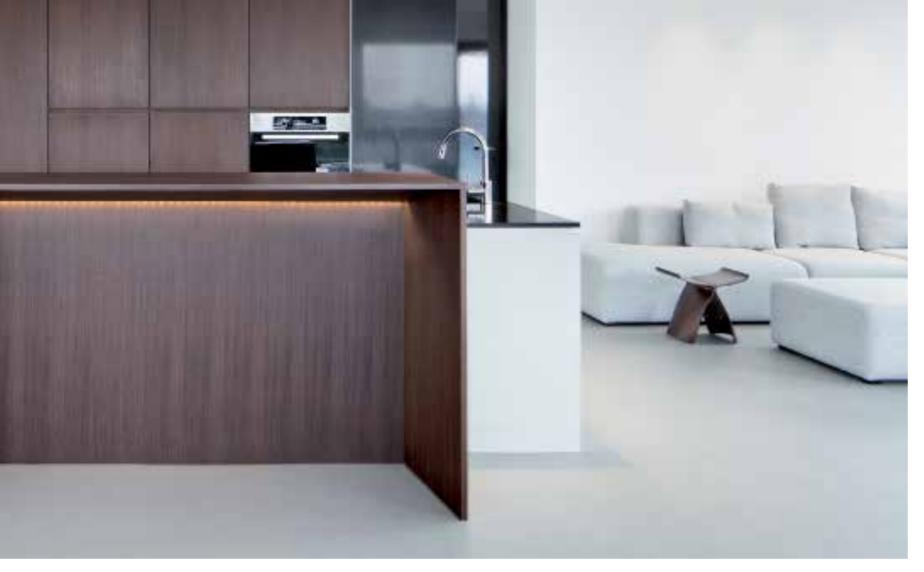

## SPOTLIGHT

The layout of this apartment is characterized by its openness. The rooms flow into each other to give a sense of the design as a unified whole rather than as a sequence of separate areas. The architectonic changes that have been made to the existing structure support the idea of the space as an open-plan room.

The spatial boundaries of the existing apartment were dissolved in order to create a new structure with an open living and dining area at the heart of the space. With spectacular views on every side, the various spaces are all grouped around this central area. The interior design is characterized by the diverse views through the rooms and the optimal use of light. Connections between the rooms and the boundaries between one area and the next have become important design aspects. The layout plays with the different dimensions, with narrow passages leading the way and opening out into large rooms. These passages also offer additional storage space, tucked cleverly into the walls. The desire for privacy and quiet places of retreat is intertwined with communal and representative areas.