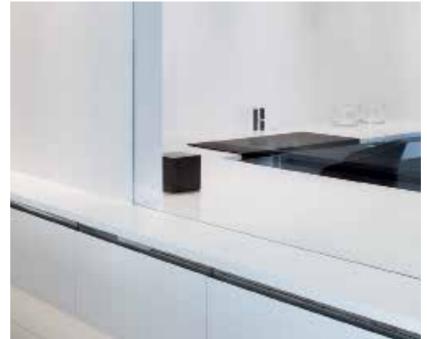

The spatial boundaries of the existing apartment were dissolved in order to create a new structure with an open living and dining area at the heart of the space. With spectacular views on every side, the various spaces are all grouped around this central area. The interior design is characterized by the diverse views through the rooms and the optimal use of light. Connections between the rooms and the boundaries between one area and the next have become important design aspects. The layout plays with the different dimensions, with narrow passages leading the way and opening out into large rooms. These passages also offer additional storage space, tucked cleverly into the walls. The desire for privacy and quiet places of retreat is intertwined with communal and representative areas.