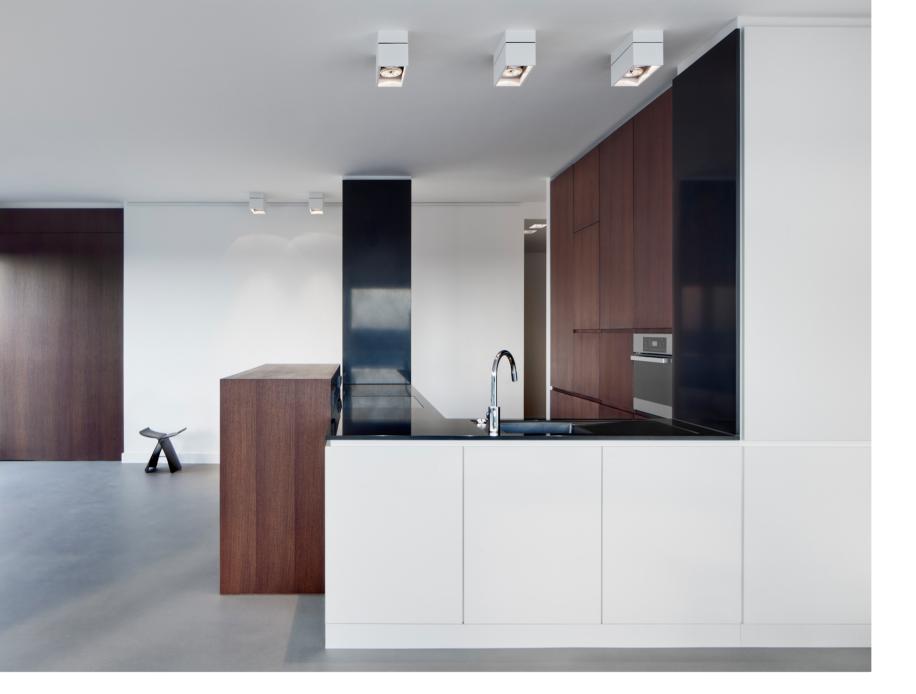

The spatial boundaries of the existing apartment were dissolved in order to create a new structure with an open living and dining area at the heart of the space. With spectacular views on every side, the various spaces are all grouped around this central area. The interior design is characterized by the diverse views through the rooms and the optimal use of light. Connections between the rooms and the boundaries between one area and the next have become important design aspects. The layout plays with the different dimensions, with narrow passages leading the way and opening out into large rooms. These passages also offer additional storage space, tucked cleverly into the walls. The desire for privacy and quiet places of retreat is intertwined with communal and representative areas.