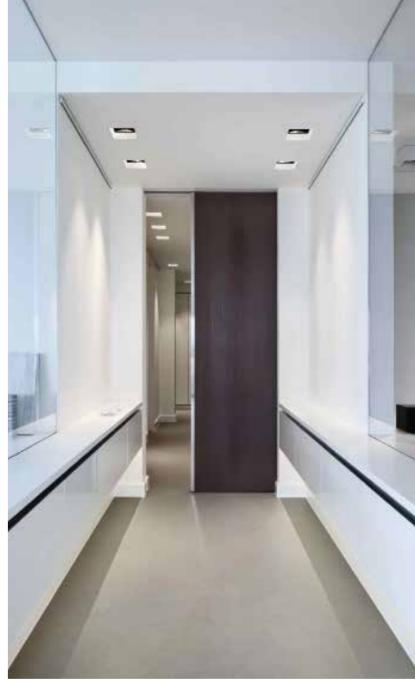

The spatial boundaries of the existing apartment were dissolved in order to create a new structure with an open living and dining area at the heart of the space. With spectacular views on every side, the various spaces are all grouped around this central area. The interior design is characterized by the diverse views through the rooms and the optimal use of light. Connections between the rooms and the boundaries between one area and the next have become important design aspects. The layout plays with the different dimensions, with narrow passages leading the way and opening out into large rooms. These passages also offer additional storage space, tucked cleverly into the walls. The desire for privacy and quiet places of retreat is intertwined with communal and representative areas.